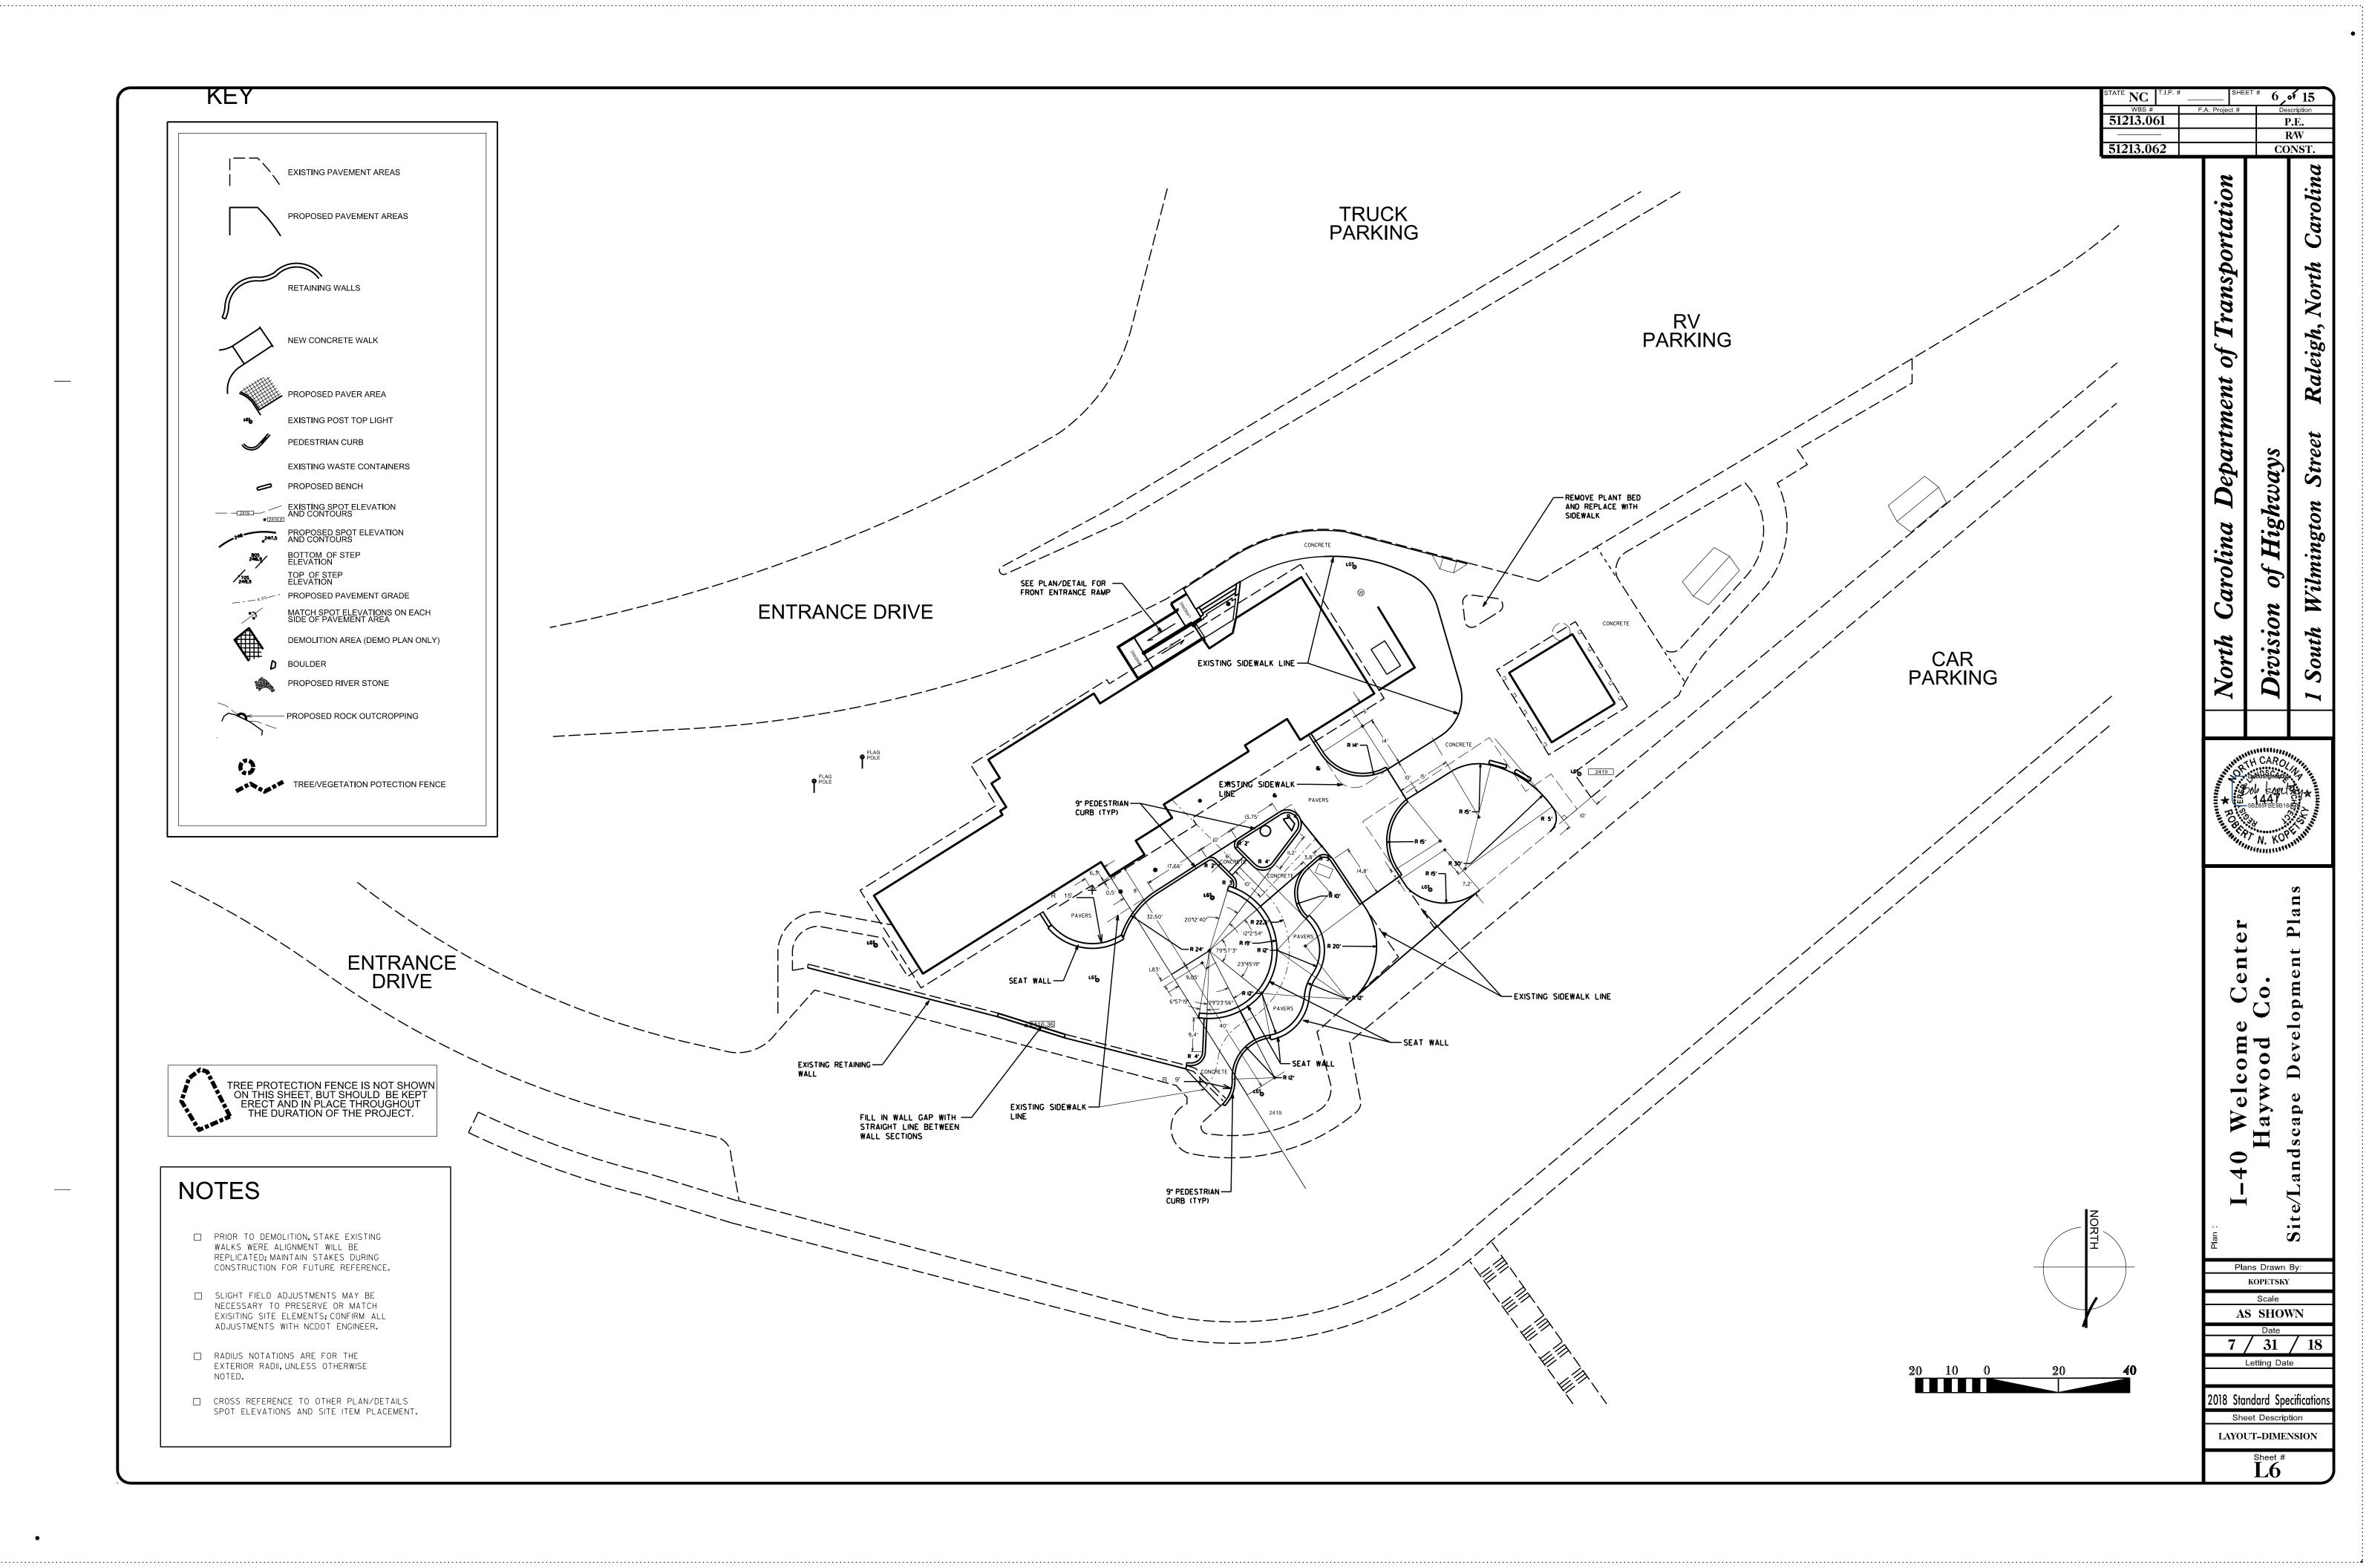

•

| ltems              |                              |  |  |  |
|--------------------|------------------------------|--|--|--|
|                    | Standard Spec. Sect. 1670-10 |  |  |  |
|                    | Standard Spec. Sect. 1670–11 |  |  |  |
| ıg                 | Standard Spec. Sect. 1660    |  |  |  |
| tone               | Standard Spec. Sect. 1610    |  |  |  |
| h                  | Standard Spec. Sect. 1632    |  |  |  |
| nce                |                              |  |  |  |
| bicidal Treatment  | Standard Spec. Sect. 1670-7  |  |  |  |
| rbicidal Treatment | Standard Spec. Sect. 1670-7  |  |  |  |
|                    | Standard Spec. Sect. 1664    |  |  |  |
|                    | Standard Spec. Sect. 230     |  |  |  |
|                    |                              |  |  |  |
| ading              |                              |  |  |  |
| ers                |                              |  |  |  |
|                    |                              |  |  |  |
|                    |                              |  |  |  |
|                    |                              |  |  |  |
| amp                |                              |  |  |  |
| ılk                |                              |  |  |  |
|                    |                              |  |  |  |
|                    |                              |  |  |  |
|                    |                              |  |  |  |
| ne Wall            |                              |  |  |  |
| all                |                              |  |  |  |
|                    |                              |  |  |  |
|                    | Standard Spec. Sect. 848     |  |  |  |
|                    |                              |  |  |  |
|                    |                              |  |  |  |
| t and Box          |                              |  |  |  |
| d Box              |                              |  |  |  |