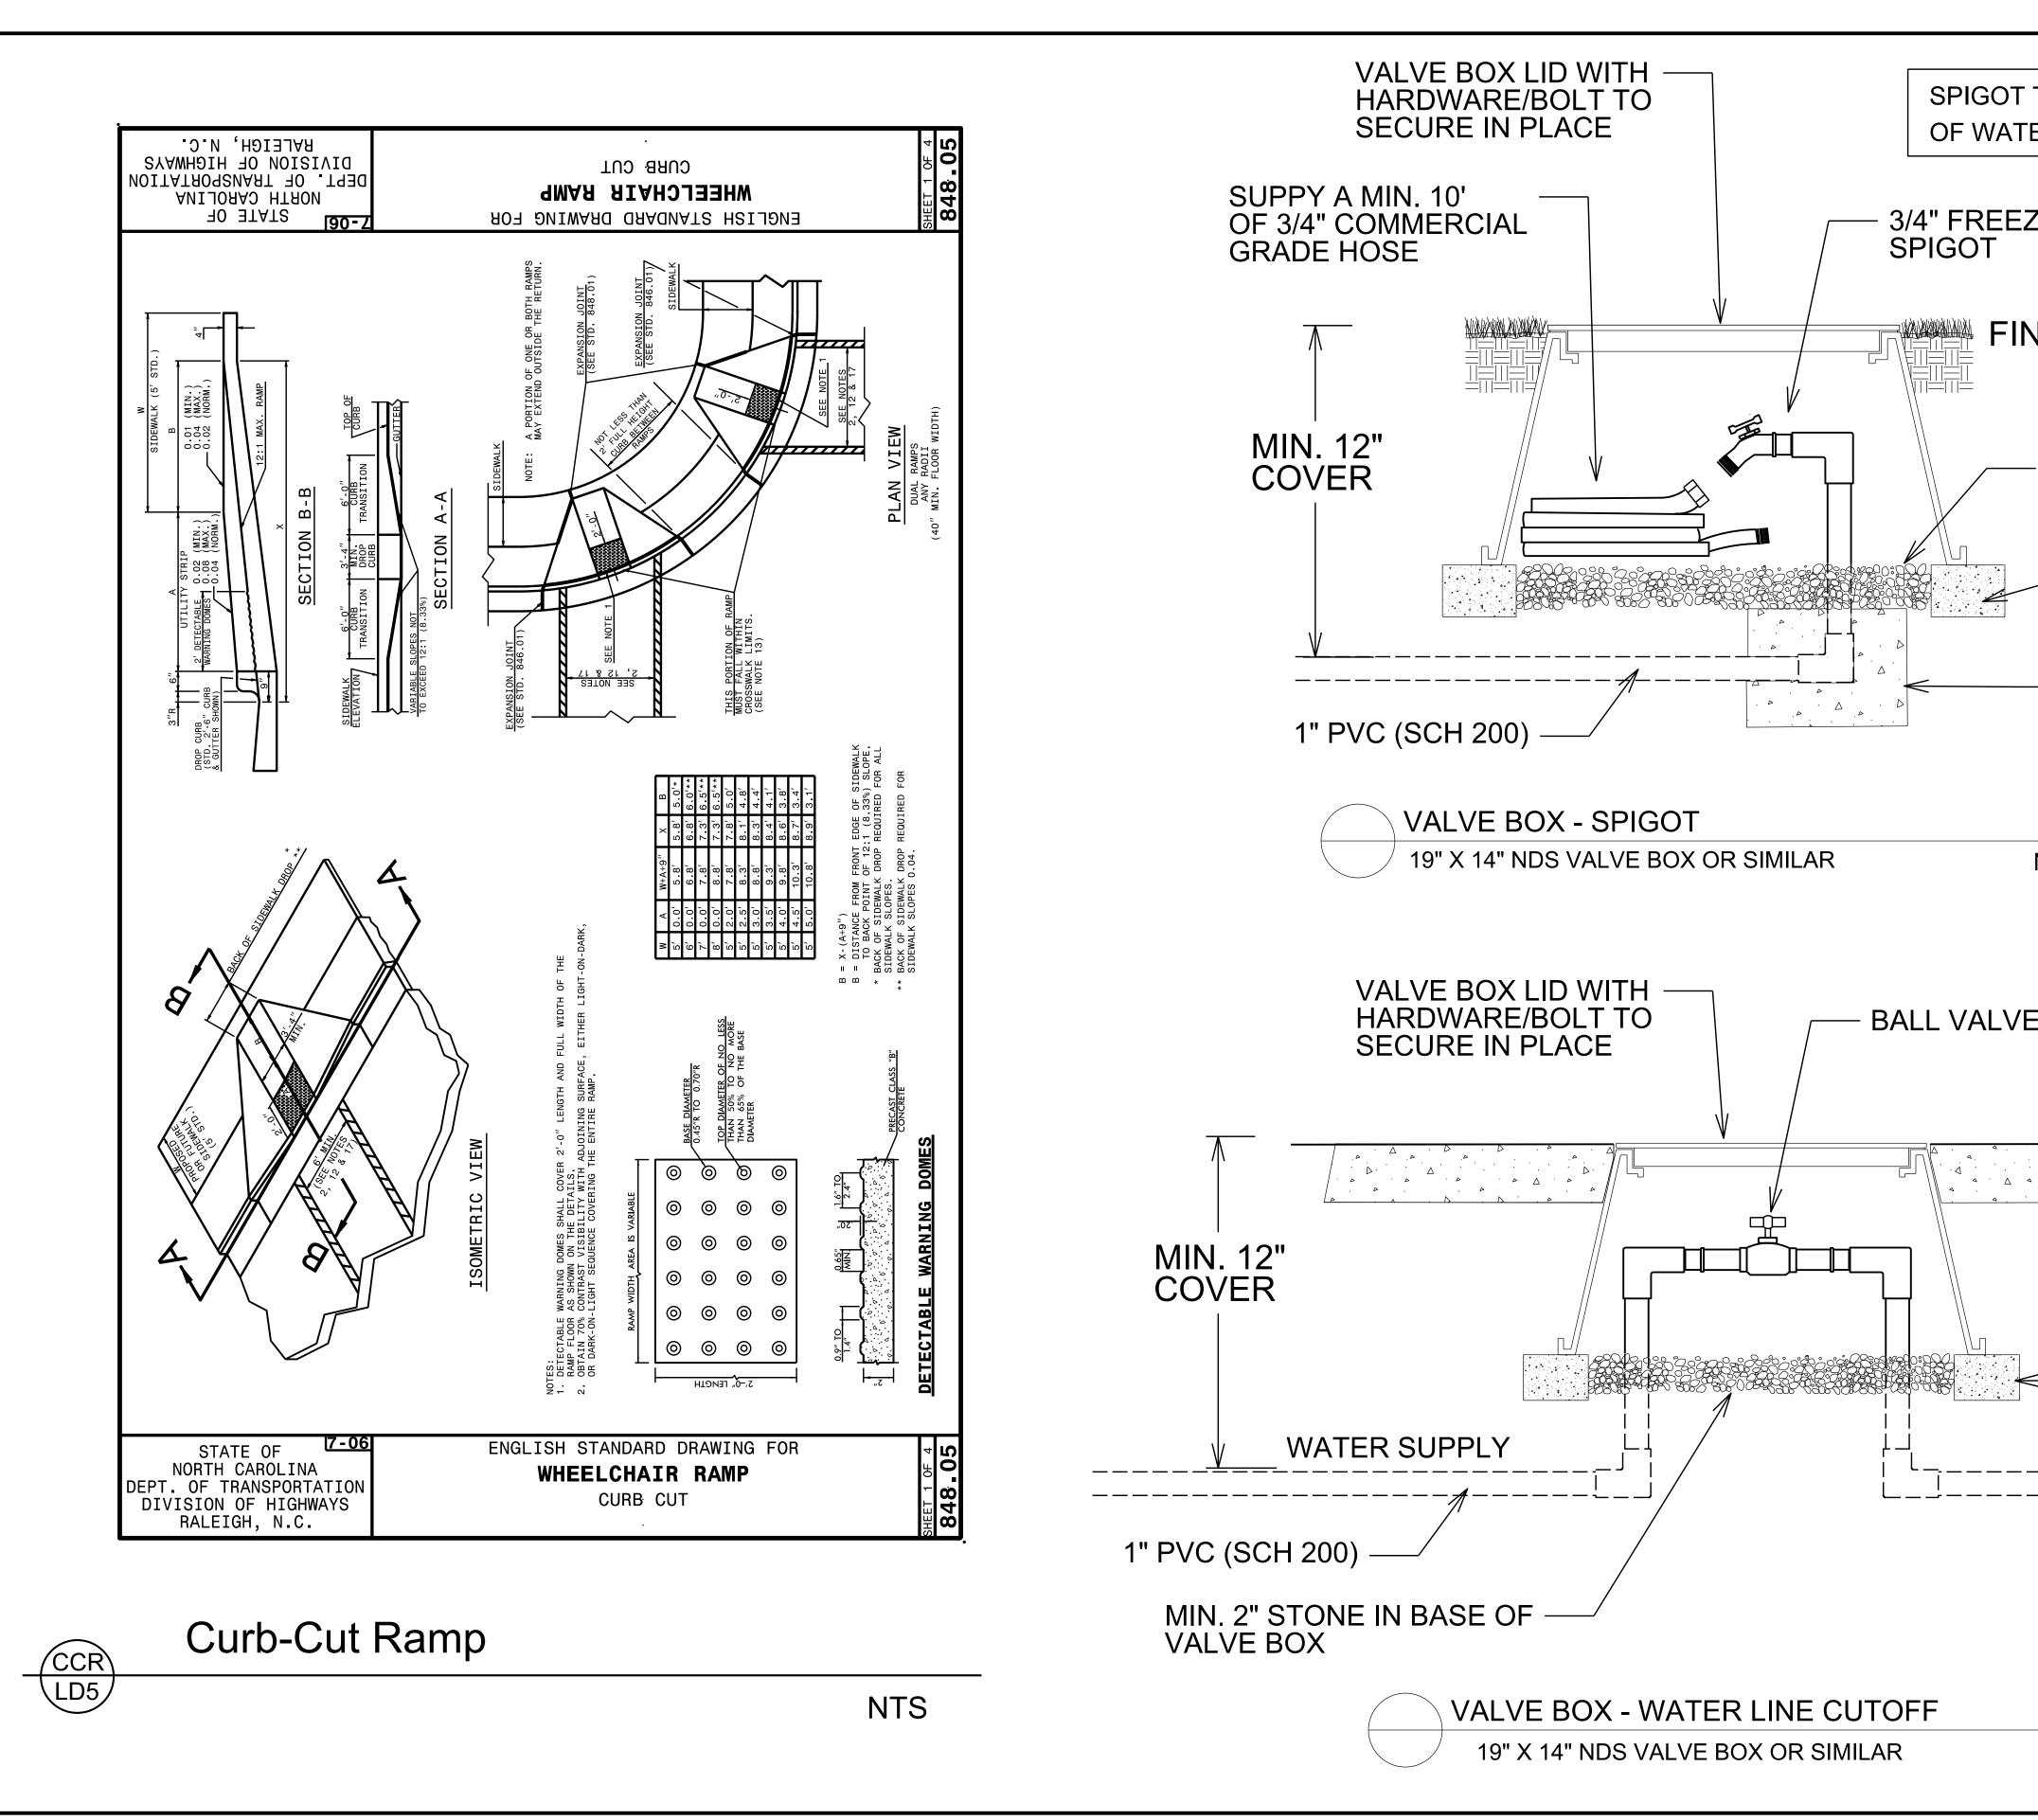

•

| ltems              |                              |  |  |  |
|--------------------|------------------------------|--|--|--|
|                    | Standard Spec. Sect. 1670-10 |  |  |  |
|                    | Standard Spec. Sect. 1670–11 |  |  |  |
| ıg                 | Standard Spec. Sect. 1660    |  |  |  |
| tone               | Standard Spec. Sect. 1610    |  |  |  |
| h                  | Standard Spec. Sect. 1632    |  |  |  |
| nce                |                              |  |  |  |
| bicidal Treatment  | Standard Spec. Sect. 1670-7  |  |  |  |
| rbicidal Treatment | Standard Spec. Sect. 1670-7  |  |  |  |
|                    | Standard Spec. Sect. 1664    |  |  |  |
|                    | Standard Spec. Sect. 230     |  |  |  |
|                    |                              |  |  |  |
| ading              |                              |  |  |  |
| ers                |                              |  |  |  |
|                    |                              |  |  |  |
|                    |                              |  |  |  |
|                    |                              |  |  |  |
| amp                |                              |  |  |  |
| ılk                |                              |  |  |  |
|                    |                              |  |  |  |
|                    |                              |  |  |  |
|                    |                              |  |  |  |
| ne Wall            |                              |  |  |  |
| all                |                              |  |  |  |
|                    |                              |  |  |  |
|                    | Standard Spec. Sect. 848     |  |  |  |
|                    |                              |  |  |  |
|                    |                              |  |  |  |
| t and Box          |                              |  |  |  |
| d Box              |                              |  |  |  |