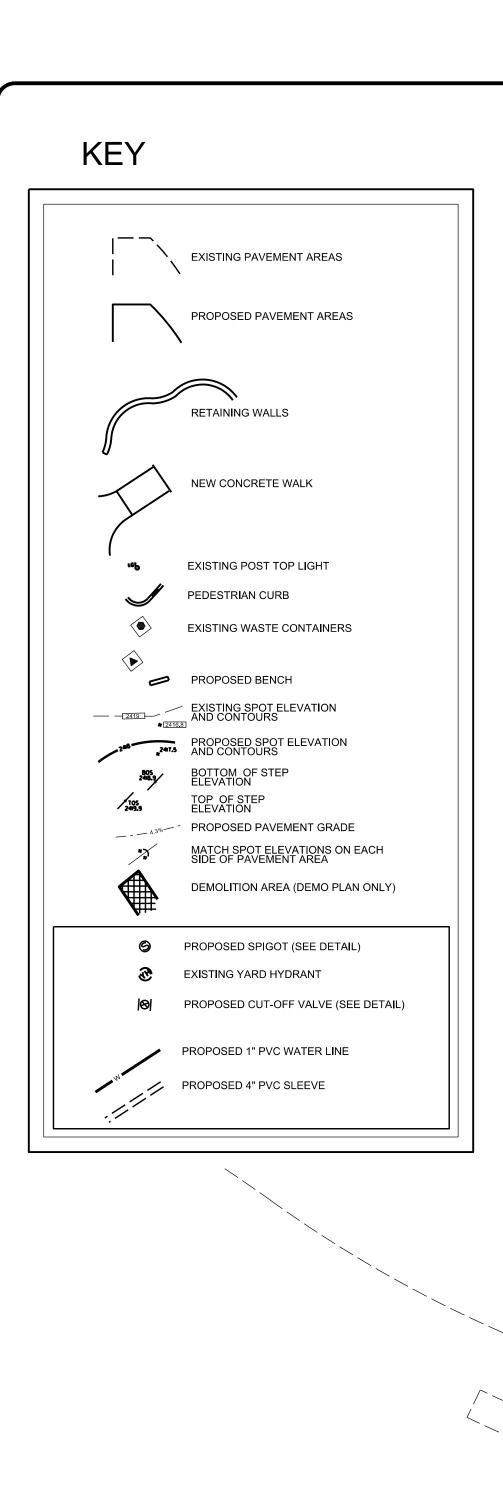

•

| ltems              |                              |  |  |  |
|--------------------|------------------------------|--|--|--|
|                    | Standard Spec. Sect. 1670-10 |  |  |  |
|                    | Standard Spec. Sect. 1670–11 |  |  |  |
| ıg                 | Standard Spec. Sect. 1660    |  |  |  |
| tone               | Standard Spec. Sect. 1610    |  |  |  |
| h                  | Standard Spec. Sect. 1632    |  |  |  |
| nce                |                              |  |  |  |
| bicidal Treatment  | Standard Spec. Sect. 1670-7  |  |  |  |
| rbicidal Treatment | Standard Spec. Sect. 1670-7  |  |  |  |
|                    | Standard Spec. Sect. 1664    |  |  |  |
|                    | Standard Spec. Sect. 230     |  |  |  |
|                    |                              |  |  |  |
| ading              |                              |  |  |  |
| ers                |                              |  |  |  |
|                    |                              |  |  |  |
|                    |                              |  |  |  |
|                    |                              |  |  |  |
| amp                |                              |  |  |  |
| ılk                |                              |  |  |  |
|                    |                              |  |  |  |
|                    |                              |  |  |  |
|                    |                              |  |  |  |
| ne Wall            |                              |  |  |  |
| all                |                              |  |  |  |
|                    |                              |  |  |  |
|                    | Standard Spec. Sect. 848     |  |  |  |
|                    |                              |  |  |  |
|                    |                              |  |  |  |
| t and Box          |                              |  |  |  |
| d Box              |                              |  |  |  |